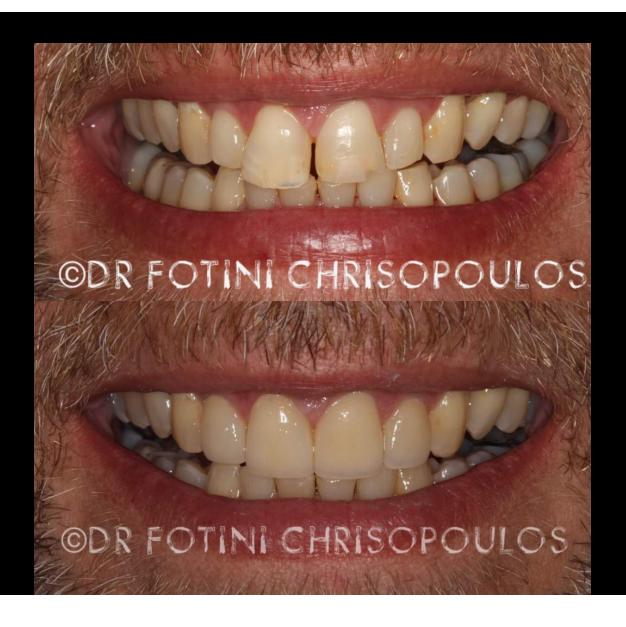

#### Case 1:

Full mouth reconstruction on implants
Maxillary overdenture on 4 implants
Mandibular Fixed implant supported Bridge