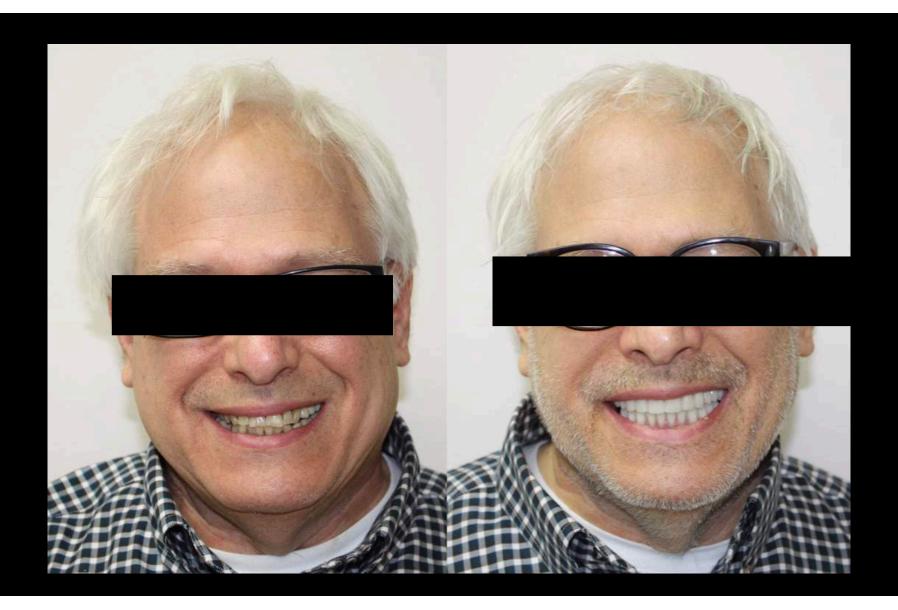

### Case 7 Full mouth Reconstruction with anterior Porcelain veneers and posterior crowns