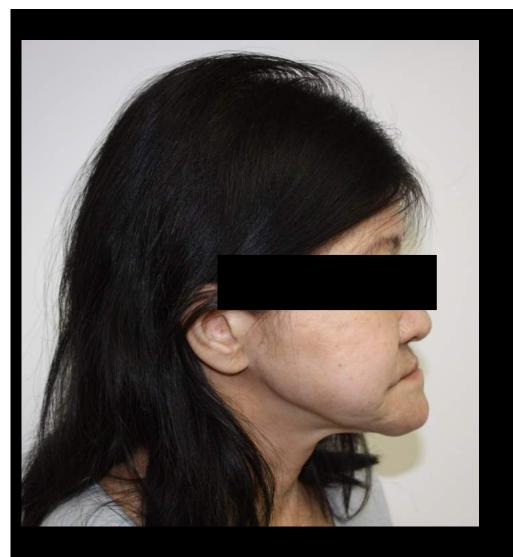

#### Case 1:

Full mouth reconstruction on implants
Maxillary overdenture on 4 implants
Mandibular Fixed implant supported Bridge