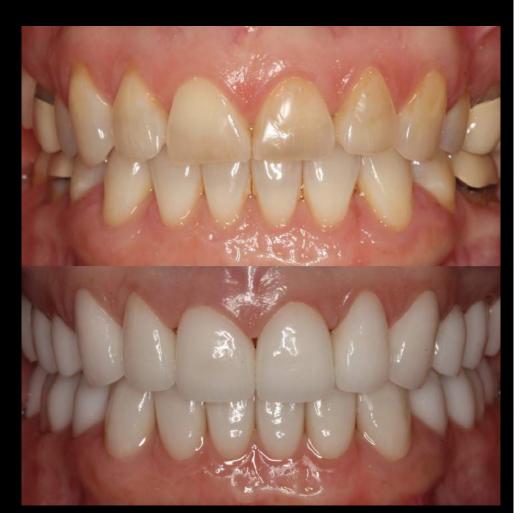

### Case 7 Full mouth Reconstruction with anterior Porcelain veneers and posterior crowns

### Case 8 Full mouth Reconstruction with anterior Porcelain veneers and posterior crowns