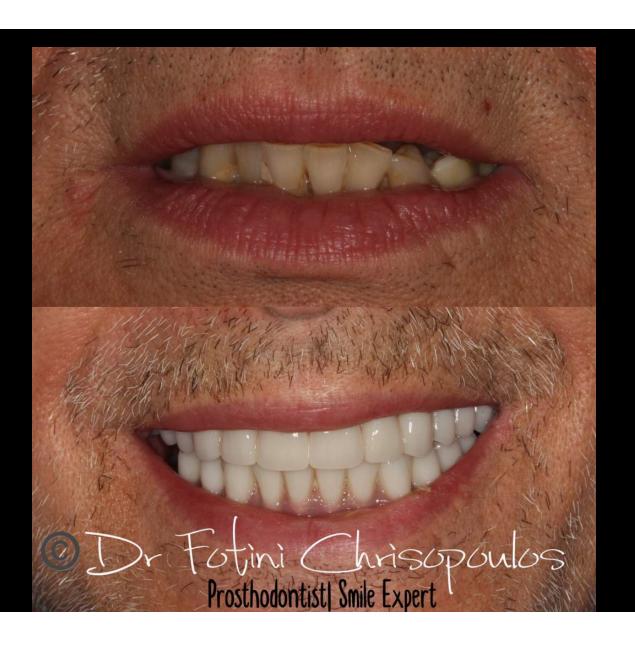

### Case 7 Full mouth Reconstruction with anterior Porcelain veneers and posterior crowns